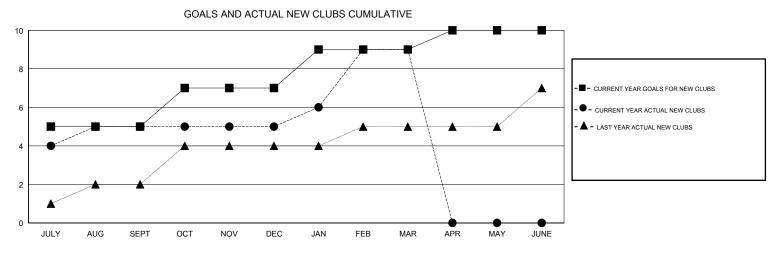

## KAMI ESH JAIN ONAT.

| GMT: KAMLE                  | SH JAIN       | L         | OCATION INDIA |                             |                                                                |                                                              | GMT CA                                             |  |
|-----------------------------|---------------|-----------|---------------|-----------------------------|----------------------------------------------------------------|--------------------------------------------------------------|----------------------------------------------------|--|
|                             | Club          | )S        |               | Members                     |                                                                |                                                              |                                                    |  |
| RESULTS FOR 2016-2017       |               |           |               | RESULTS FOR 2016-2017       |                                                                |                                                              |                                                    |  |
| QUARTER                     | NEW CLUB GOAL | NEW CLUBS | DROPPED CLUBS | QUARTER                     | NEW MEMBER GROWTH<br>NET GOAL (not reinstated<br>or transfers) | NEW MEMBER<br>GROWTH ACTUAL (not<br>reinstated or transfers) | DROPPED<br>MEMBERS ACTUAL<br>(including transfers) |  |
| JULY/AUG/SEPT               | 5<br>2        | 5<br>0    | 1<br>4        | JULY/AUG/SEPT               | 65<br>60                                                       | 172<br>71                                                    | 41<br>73                                           |  |
| JAN/FEB/MAR<br>APR/MAY/JUNE | 2<br>1        | 4<br>0    | 0<br>0        | JAN/FEB/MAR<br>APR/MAY/JUNE | 15<br>-40                                                      | 229<br>0                                                     | 26<br>0                                            |  |